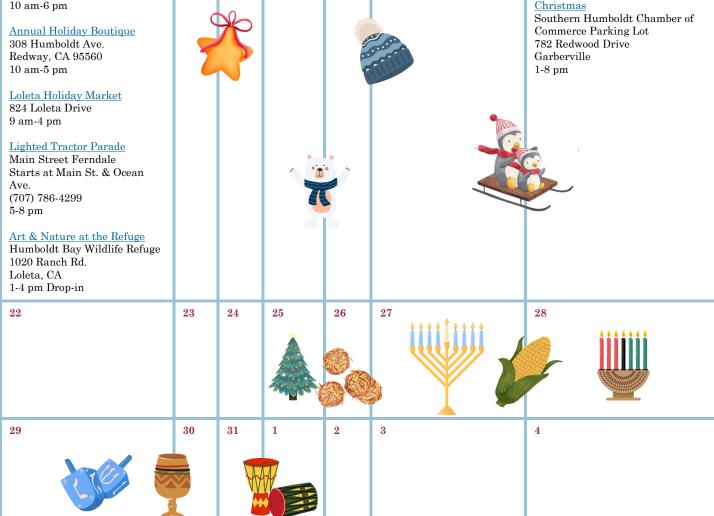

#### Eel River Valley & Southern Humboldt Calendar Mon Tues Wed **Thurs** Fri Check out 211Humboldt's Holiday Resource List to find Fortuna Electric Lighted Winter Arts Faire Truck Parade Mateel Community Center Main & 12th Streets 10 am-6 pm Fortuna free hot meals, gifts, and toys in your 6:00 pm Annual Holiday Boutique 308 Humboldt Ave. Winter Arts Faire Redway, CA 95560 area. 10 am-6 pm Mateel Community Center 59 Rusk Lane Redway, CA 95560 Loleta Holiday Market 824 Loleta Drive 4-9 pm9 am-4 pmSparkling Light Spectacular at the Fairgrounds 1250 5th Street Ferndale, CA November 29th to December 24th, closed Mondays and Tuesdays except the 23rd and 24th. 6:30-9:00 pm 17 18 20 Winter Arts Faire Mateel Community Center Southern Humboldt's Small Town Christmas 10 am-6 pm Southern Humboldt Chamber of Commerce Parking Lot 782 Redwood Drive Garberville 1-8 pm