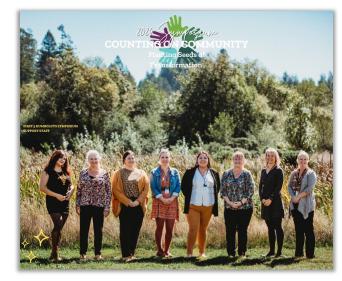

## A Grateful Look Back at the First 5 Humboldt Symposium

Winter 2024

Images from First 5 Humboldt Facebook

On Friday, September 27th, family service providers from across our community gathered for First 5 Humboldt's Annual Symposium. This year's theme focused on resilience, community care, and reimagining transformative changes in the systems supporting our children and families.

Guided by Nkem Ndefo and Desiree Magsombol from Lumos Transforms, participants engaged in workshops and discussions, using the Appreciative Inquiry method to deeply explore these vital themes. Together, we addressed pressing issues facing social service providers, fostering an atmosphere of connection and mutual support.

We extend heartfelt gratitude to everyone who contributed to the rich conversations and collaborative spirit throughout the day. It was inspiring to witness teams sharing openly, building meaningful connections, and co-creating impactful art. We hope everyone departed with fresh insights and practices to carry forward in their work.